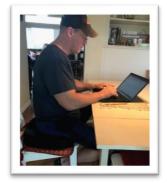

2. Submit 4 photos, as shown below, to riskcontrol@alliant.com

Photo of chair - controls visible

Overhead view

Alliant

Right side view

Left side view

 Schedule 20 minute evaluation session. Alliant Consultant will contact you to schedule a date/time and send an Outlook invitation to add to your calendar. Meetings are conducted via GoToMeeting. (No webcam is required.)