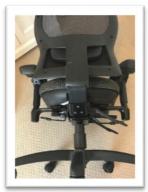

2. Submit 4 photos, as shown below, to riskcontrol@alliant.com

Photo of chair - controls visible

Overhead view

Alliant

Right side view

Left side view

 Schedule 20 minute evaluation session. Alliant Consultant will contact you to schedule a date/time and send an Outlook invitation to add to your calendar. Meetings are conducted via GoToMeeting. (No webcam is required.)