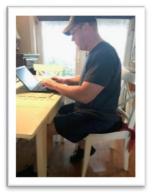

2. Submit 4 photos, as shown below, to riskcontrol@alliant.com

Photo of chair - controls visible

Overhead view

Alliant

Right side view

Left side view

 Schedule 20 minute evaluation session. Alliant Consultant will contact you to schedule a date/time and send an Outlook invitation to add to your calendar. Meetings are conducted via GoToMeeting. (No webcam is required.)