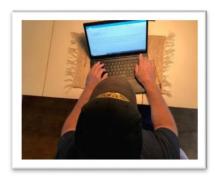

2. Submit 4 photos, as shown below, to riskcontrol@alliant.com

Photo of chair - controls visible

Overhead view

Alliant

Right side view

Left side view

 Schedule 20 minute evaluation session. Alliant Consultant will contact you to schedule a date/time and send an Outlook invitation to add to your calendar. Meetings are conducted via GoToMeeting. (No webcam is required.)